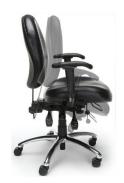

## CONLEY

24/7-Hour Big & Tall

TAA/GSA Compliant 400 LB Capacity Anti-Microbial

ow you can have 24-hour comfort with Regency's 24-Hour, 7days a week, Big & Tall Task Chair, engineered for round-the-clock performance in call centers, police dispatchers and other demanding work environments. This premium seating solution boasts an extrathick 3" upholstered vinyl seat, ensuring lasting comfort during extended shifts. The chair features an amazing 16 customizable

adjustments, including back height, depth, and pitch, as well as gas lift seat height and smooth seat tilting action. The one-touch sliding seat depth adjustment and height, and width-adjustable arms allow for precise swivel chair offers stable mobility and supports up to 400 lbs., making it ideal for users of all sizes in various office settings. This chair is also made in Taiwan which makes it TAA/GSA compliant