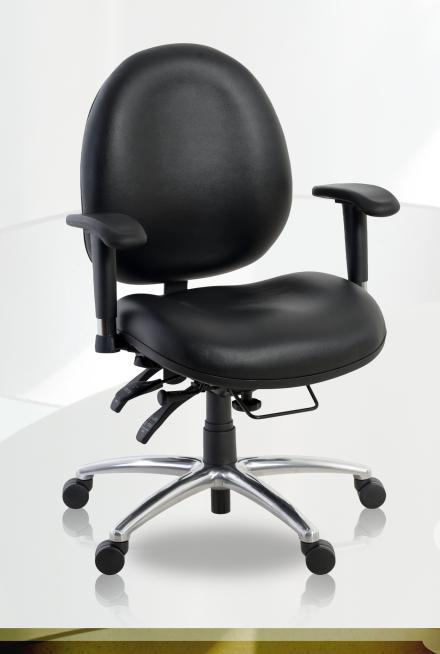

## CONLEY

24/7-Hour Big & Tall

TAA/GSA Compliant 400 LB Capacity Anti-Microbial

ow you can have 24-hour comfort with Regency's 24-Hour, 7days a week, Big & Tall Task Chair, engineered for round-the-clock performance in call centers, police dispatchers and other demanding work environments. This premium seating solution boasts an extrathick 3" upholstered vinyl seat, ensuring lasting comfort during extended shifts. The chair features an amazing 16 customizable

adjustments, including back height, depth, and pitch, as well as gas lift seat height and smooth seat tilting action. The one-touch sliding seat depth adjustment and height, and width-adjustable arms allow for precise swivel chair offers stable mobility and supports up to 400 lbs., making it ideal for users of all sizes in various office settings. This chair is also made in Taiwan which makes it TAA/GSA compliant