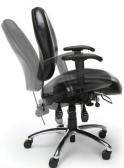

## CONLEY

24/7-Hour Big & Tall

TAA/GSA Compliant 400 LB Capacity Anti-Microbial

ow you can have 24-hour comfort with Regency's 24-Hour, 7days a week, Big & Tall Task Chair, engineered for round-the-clock performance in call centers, police dispatchers and other demanding work environments. This premium seating solution boasts an extrathick 3" upholstered vinyl seat, ensuring lasting comfort during extended shifts. The chair features an amazing 16 customizable

adjustments, including back height, depth, and pitch, as well as gas lift seat height and smooth seat tilting action. The one-touch sliding seat depth adjustment and height, and width-adjustable arms allow for precise swivel chair offers stable mobility and supports up to 400 lbs., making it ideal for users of all sizes in various office settings. This chair is also made in Taiwan which makes it TAA/GSA compliant