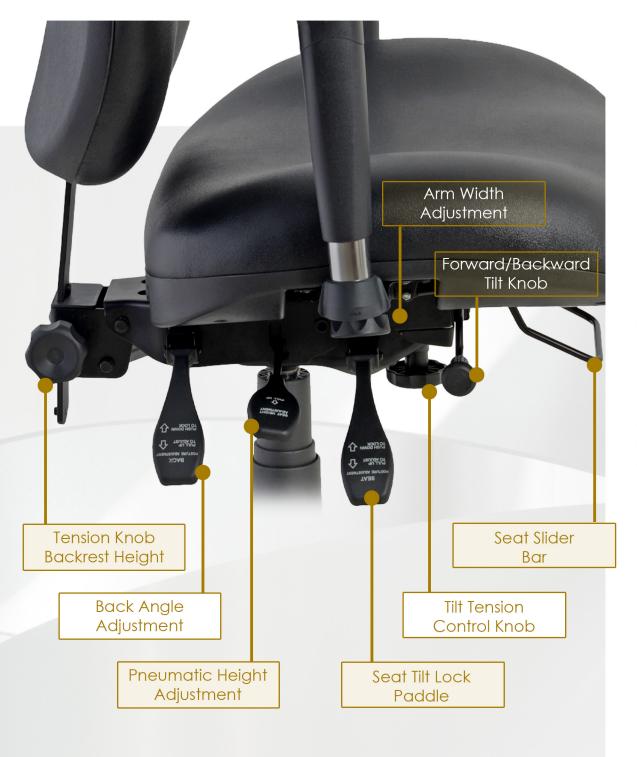

adjustments, including back height, depth, and pitch, as well as gas lift seat height and smooth seat tilting action. The one-touch sliding seat depth adjustment and height, and width-adjustable arms allow for precise swivel chair offers stable mobility and supports up to 400 lbs., making it ideal for users of all sizes in various office settings. This chair is also made in Taiwan which makes it TAA/GSA compliant

Sliding Seat

**Backward Tilt** 

Forward Tilt

Angle Back