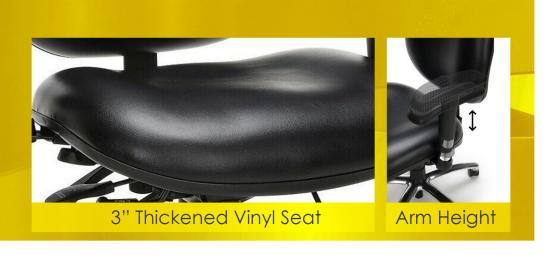

## CONLEY

24/7-Hour Big & Tall

TAA/GSA Compliant 400 LB Capacity Anti-Microbial

ow you can have 24-hour comfort with Regency's 24-Hour, 7days a week, Big & Tall Task Chair, engineered for round-the-clock performance in call centers, police dispatchers and other demanding work environments. This premium seating solution boasts an extrathick 3" upholstered vinyl seat, ensuring lasting comfort during extended shifts. The chair features an amazing 16 customizable

adjustments, including back height, depth, and pitch, as well as gas lift seat height and smooth seat tilting action. The one-touch sliding seat depth adjustment and height, and width-adjustable arms allow for precise swivel chair offers stable mobility and supports up to 400 lbs., making it ideal for users of all sizes in various office settings. This chair is also made in Taiwan which makes it TAA/GSA compliant