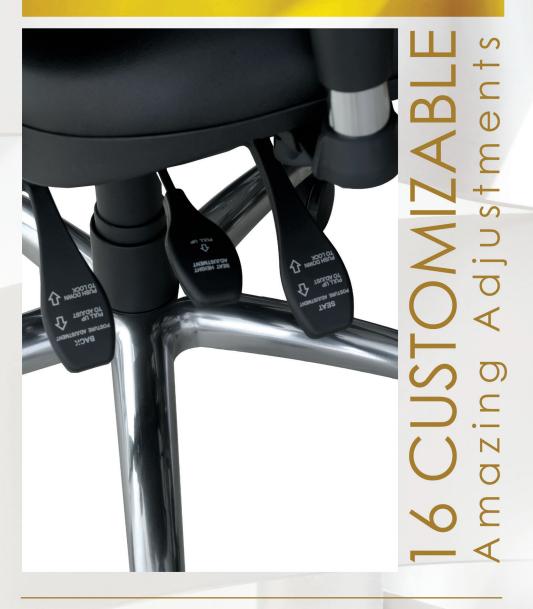

## CONLEY

24/7-Hour Big & Tall

TAA/GSA Compliant 400 LB Capacity Anti-Microbial

ow you can have 24-hour comfort with Regency's 24-Hour, 7days a week, Big & Tall Task Chair, engineered for round-the-clock performance in call centers, police dispatchers and other demanding work environments. This premium seating solution boasts an extrathick 3" upholstered vinyl seat, ensuring lasting comfort during extended shifts. The chair features an amazing 16 customizable

adjustments, including back height, depth, and pitch, as well as gas lift seat height and smooth seat tilting action. The one-touch sliding seat depth adjustment and height, and width-adjustable arms allow for precise swivel chair offers stable mobility and supports up to 400 lbs., making it ideal for users of all sizes in various office settings. This chair is also made in Taiwan which makes it TAA/GSA compliant