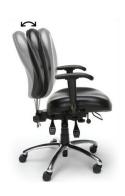

a week, Big & Tall Task Chair, engineered for round-the-clock performance in call centers, police dispatchers and other demanding work environments. This premium seating solution boasts an extrathick 3" upholstered vinyl seat, ensuring lasting comfort during extended shifts. The chair features an amazing 16 customizable

adjustments, including back height, depth, and pitch, as well as gas lift seat height and smooth seat tilting action. The one-touch sliding seat depth adjustment and height, and width-adjustable arms allow for precise swivel chair offers stable mobility and supports up to 400 lbs., making it ideal for users of all sizes in various office settings. This chair is also made in Taiwan which makes it TAA/GSA compliant





Sliding Seat



**Backward Tilt** 



Forward Tilt





Angle Back

## Chair Details Weight Capacity 400 lbs





## OPTIONS FOR SPECIAL ORDER COLORS;

ANTI-MICROBIAL VINYL COLOR OPTIONS

TEAL

WINE

CHARCOAL

NAVY

BLACK

REGENCY

2375 Romig Rd. Akron OH 44320 **330-848-3700**