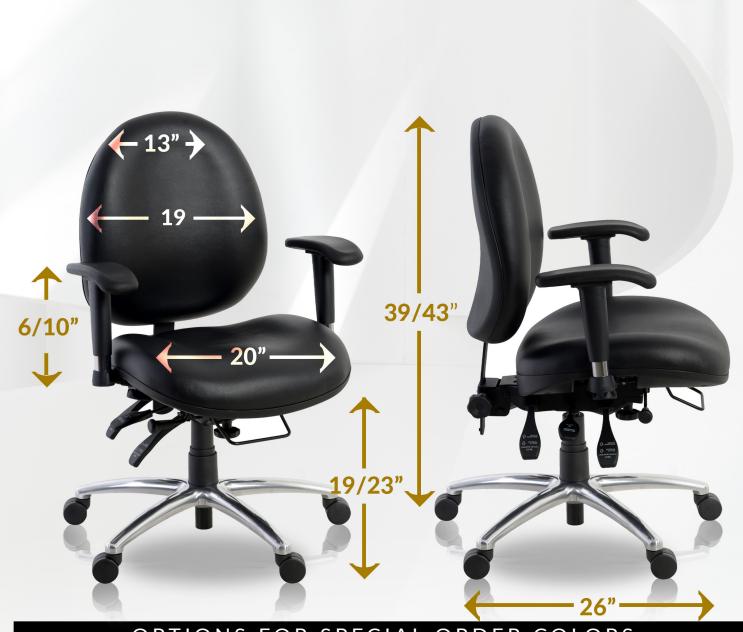

## CONLEY

24/7-Hour Big & Tall

TAA/GSA Compliant 400 LB Capacity Anti-Microbial

ow you can have 24-hour comfort with Regency's 24-Hour, 7days a week, Big & Tall Task Chair, engineered for round-the-clock performance in call centers, police dispatchers and other demanding work environments. This premium seating solution boasts an extrathick 3" upholstered vinyl seat, ensuring lasting comfort during extended shifts. The chair features an amazing 16 customizable

adjustments, including back height, depth, and pitch, as well as gas lift seat height and smooth seat tilting action. The one-touch sliding seat depth adjustment and height, and width-adjustable arms allow for precise swivel chair offers stable mobility and supports up to 400 lbs., making it ideal for users of all sizes in various office settings. This chair is also made in Taiwan which makes it TAA/GSA compliant

## Chair Details Weight Capacity 400 lbs